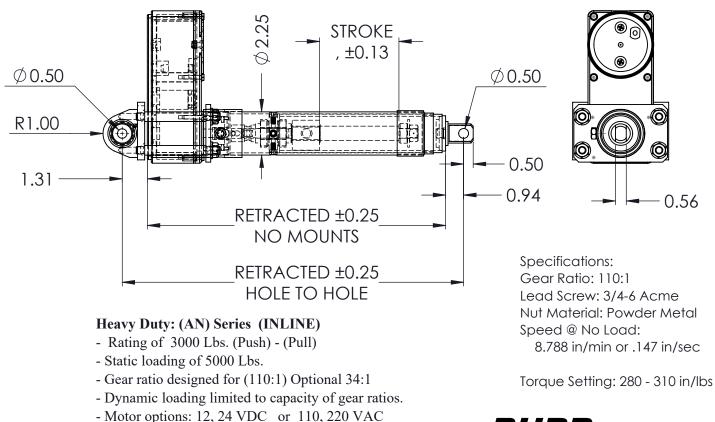

## (A) SERIES INLINE ACTUATORS

| OPT (A)                         | OPT (S)      | OPT (R)     | OPT (_) | RETRACTED HOLE | RETRACTED NO |
|---------------------------------|--------------|-------------|---------|----------------|--------------|
| CLASS                           | STROKE       | RATIO       | MOTOR   | TO HOLE        | MOUNTS       |
|                                 | 4            | 34:1        | 12 VDC  | 17.75          | 15.50        |
|                                 | 6            | 110:1       | 24 VDC  | 19.75          | 17.50        |
|                                 | 8            |             | 110 VAC | 21.75          | 19.50        |
|                                 | 12           |             | 220 VAC | 25.75          | 23.50        |
|                                 | 18           |             |         | 31.75          | 29.50        |
| A SERIES (IN                    | NLINE) ORDEI | RING INFORI |         |                |              |
| * ORDER FORMAT AN-xxS-xxR-MOTOR |              |             |         |                |              |
| * SAMPLE O                      | RDER AN-     | 04S-110R-12 |         |                |              |

Specifications: Gear Ratio: 110:1 Lead Screw: 3/4-6 Acme Nut Material: Powder Metal Speed @ No Load: 8.788 in/min or .147 in/sec

0.56

Torque Setting: 280 - 310 in/lbs

File: A\_SERIES\_MASTERS