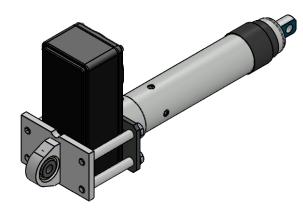

## (A) SERIES INLINE ACTUATORS

| OPT (A)                         | OPT (S)      | OPT (R)     | OPT (_) | RETRACTED HOLE | RETRACTED NO |
|---------------------------------|--------------|-------------|---------|----------------|--------------|
| CLASS                           | STROKE       | RATIO       | MOTOR   | TO HOLE        | MOUNTS       |
|                                 | 4            | 34:1        | 12 VDC  | 17.75          | 15.50        |
|                                 | 6            | 110:1       | 24 VDC  | 19.75          | 17.50        |
|                                 | 8            |             | 110 VAC | 21.75          | 19.50        |
|                                 | 12           |             | 220 VAC | 25.75          | 23.50        |
|