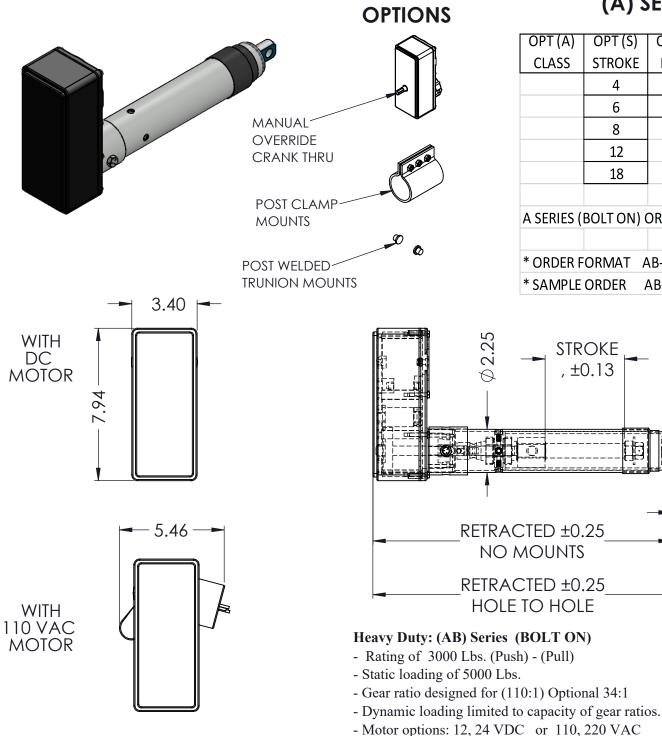

## (A) SERIES BOLT ON ACTUATORS

| OPT (A)    | OPT (S) | OPT (R) | OPT (_) | RETRACTED   | RETRACTED |
|------------|---------|---------|---------|-------------|-----------|
| CLASS      | STROKE  | RATIO   | MOTOR   | END TO HOLE | NO MOUNTS |
|            | 4       | 34:1    | 12 VDC  | 16.44       | 15.50     |
|            | 6       | 110:1   | 24 VDC  | 18.44       | 17.50     |
|            | 8       |         | 110 VAC | 20.44       | 19.50     |
|            | 12      |         | 220 VAC | 24.44       | 23.50     |
|            | 18      |         |         | 30.44       | 29.50     |
|            |         |         |         |             |           |
| A SERIES ( |         |         |         |             |           |
|            |         |         |         |             |           |
| * ORDER F  |         |         |         |             |           |
| * SAMPLE   |         |         |         |             |           |