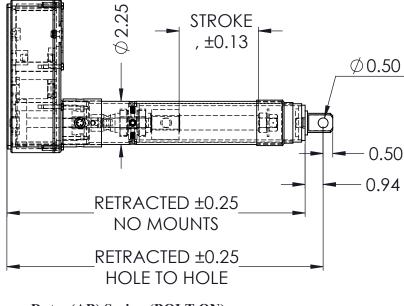

## (A) SERIES BOLT ON ACTUATORS

| OPT (A)    | OPT (S) | OPT (R) | OPT (_) | RETRACTED   | RETRACTED |
|------------|---------|---------|---------|-------------|-----------|
| CLASS      | STROKE  | RATIO   | MOTOR   | END TO HOLE | NO MOUNTS |
|            | 4       | 34:1    | 12 VDC  | 16.44       | 15.50     |
|            | 6       | 110:1   | 24 VDC  | 18.44       | 17.50     |
|            | 8       |         | 110 VAC | 20.44       | 19.50     |
|            | 12      |         | 220 VAC | 24.44       | 23.50     |
|            | 18      |         |         | 30.44       | 29.50     |
|            |         |         |         |             |           |
| A SERIES ( |         |         |         |             |           |
|            |         |         |         |             |           |
| * ORDER F  |         |         |         |             |           |
| * SAMPLE   |         |         |         |             |           |