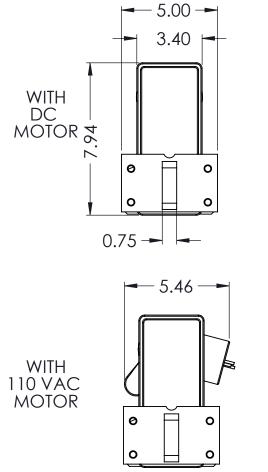

| 12 VDC  | 17.75          | 15.50        |
|                                 | 6            | 110:1       | 24 VDC  | 19.75          | 17.50        |
|                                 | 8            |             | 110 VAC | 21.75          | 19.50        |
|                                 | 12           |             | 220 VAC | 25.75          | 23.50        |
|                                 | 18           |             |         | 31.75          | 29.50        |
| A SERIES (IN                    | NLINE) ORDEI | RING INFORI |         |                |              |
| * ORDER FORMAT AN-xxS-xxR-MOTOR |              |             |         |                |              |
| * SAMPLE O                      | RDER AN-     | 04S-110R-12 |         |                |              |





**BURR** Engineering Battle Creek Mi, USA SW2015

File: A\_SERIES\_MASTERS



## (A) SERIES BOLT ON ACTUATORS

| OPT (A)    | OPT (S) | OPT (R) | OPT (_) | RETRACTED   | RETRACTED |
|------------|---------|---------|---------|-------------|-----------|
| CLASS      | STROKE  | RATIO   | MOTOR   | END TO HOLE | NO MOUNTS |
|            | 4       | 34:1    | 12 VDC  | 16.44       | 15.50     |
|            | 6       | 110:1   | 24 VDC  | 18.44       | 17.50     |
|            | 8       |         | 110 VAC | 20.44       | 19.50     |
|            | 12      |         | 220 VAC | 24.44       | 23.50     |
|            | 18      |         |         | 30.44       | 29.50     |
|            |         |         |         |             |           |
| A SERIES ( |         |         |         |